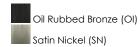

## PRODUCT DESCRIPTION

Classic and robust, the Brentwood series is constructed of rectangular tubing with decoratively defined end caps. The frosted glass features a stylized flair at the corners bringing traditional charm to the space installed.



## **MEASUREMENTS**

**DIMENSION** : 20.5" W x 9.5" H x 6.5" Ext : 4.5" W x 4.5" H x 7" HCO **BACK PLATE** 

HANGING WEIGHT : 8.1 lb

### LAMPING

INPUT VOLTAGE : 120V

BULB : 3 x 60W Incandescent E26 Medium , 180W Total

BULB INCLUDED : (Not Included)

DIMMABLE : Yes

#### **FINISHES OPTION**



# **GLASS**

Frosted FT

# MATERIAL

Steel, Glass

# **RATINGS**

cULus

Damp Location







#### **ADDITIONAL**

INSTALL UP/DOWN: Up/Down OPERATING TEMPERATURE: -20°C (-4°F), 40°C (104°F)

Always consult a qualified electrician before installing any lighting product.



WESTERN DISTRIBUTION CENTER (HEADQUARTER) 253 NORTH VINELAND AVE I CITY OF INDUSTRY, CA 91746

P. 626.956.4200 | F. 626.956.4225 | maximlighting.com