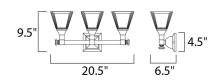

## **MEASUREMENTS**

**DIMENSION** : 20.5" W x 9.5" H x 6.5" Ext : 4.5" W x 4.5" H x 7" HCO **BACK PLATE** 

HANGING WEIGHT : 8.1 lb