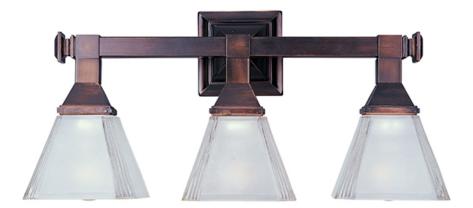

## PRODUCT DESCRIPTION

Classic and robust, the Brentwood series is constructed of rectangular tubing with decoratively defined end caps. The frosted glass features a stylized flair at the corners bringing traditional charm to the space installed.